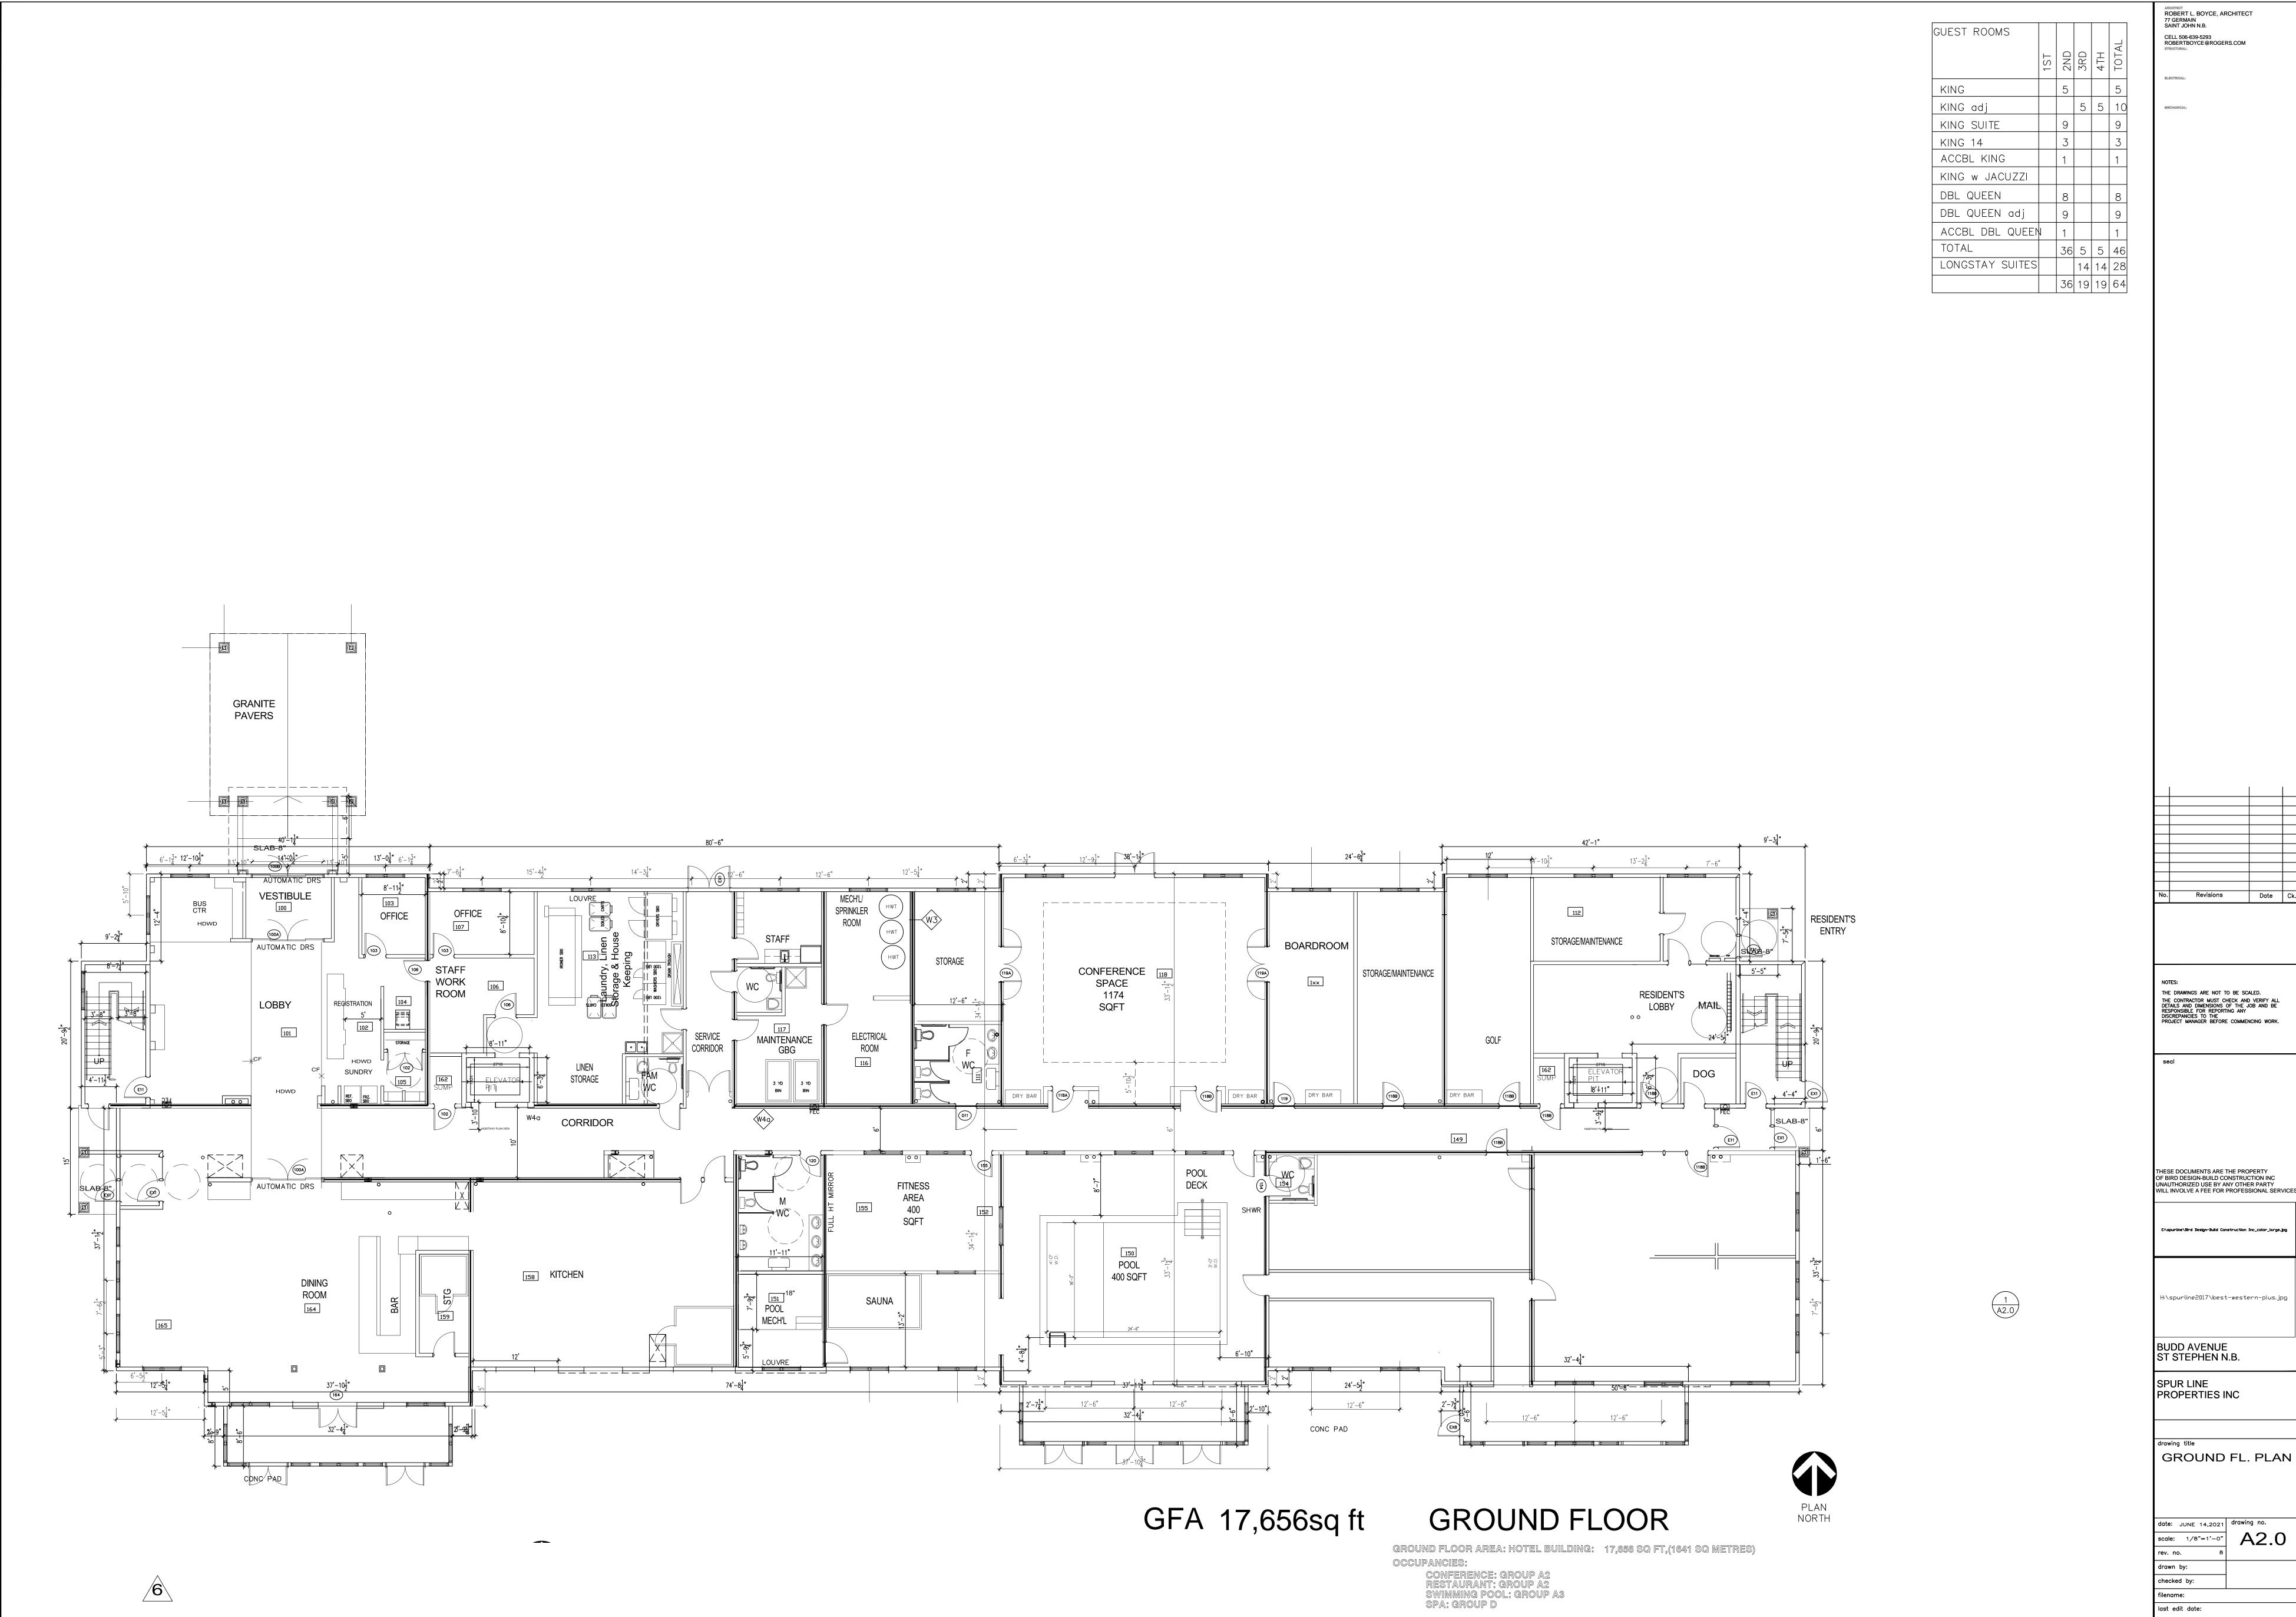

- That a minimum four-meter-wide (4 m) buffer be established with conifer tree saplings, to the satisfaction of the Development Officer, so as to visually screen the uses on the I-2 (Light Industrial) zoned portion of the property in accordance with the site plan Schedule "B-1," prior to September 1st 2022;
- 2. That the eastern access point and driveway connecting to Prince William Street be paved with asphalt, or other dust-proof material to the satisfaction of the Development Officer, in accordance with the site plan Schedule "B-1," prior to September 1st 2022;
- 3. That the western access point and driveway connecting to Prince William Street be paved with asphalt, or other dust-proof material to the satisfaction of the Development Officer, in accordance with the site plan Schedule "B-1," prior to September 1st 2026;
- 4. That the overall development be carried out in substantial conformity to the site plan 'Schedule "B-1";
- 5. That one (1) twelve (12) unit apartment building and any required outdoor amenities or parking facilities be complete, or be substantially complete, to the satisfaction of the Building Inspector, by September 1<sup>st</sup> 2022;
- 6. That one (1) twelve (12) unit apartment building and any required outdoor amenities or parking facilities be complete, or be substantially complete, to the satisfaction of the Building Inspector, by September 1<sup>st</sup> 2026; and,
- 7. That the exterior design and cladding for both apartment buildings shall be carried out in substantial conformity with the architectural renderings Schedule "B-2," to the satisfaction of the Development Officer.