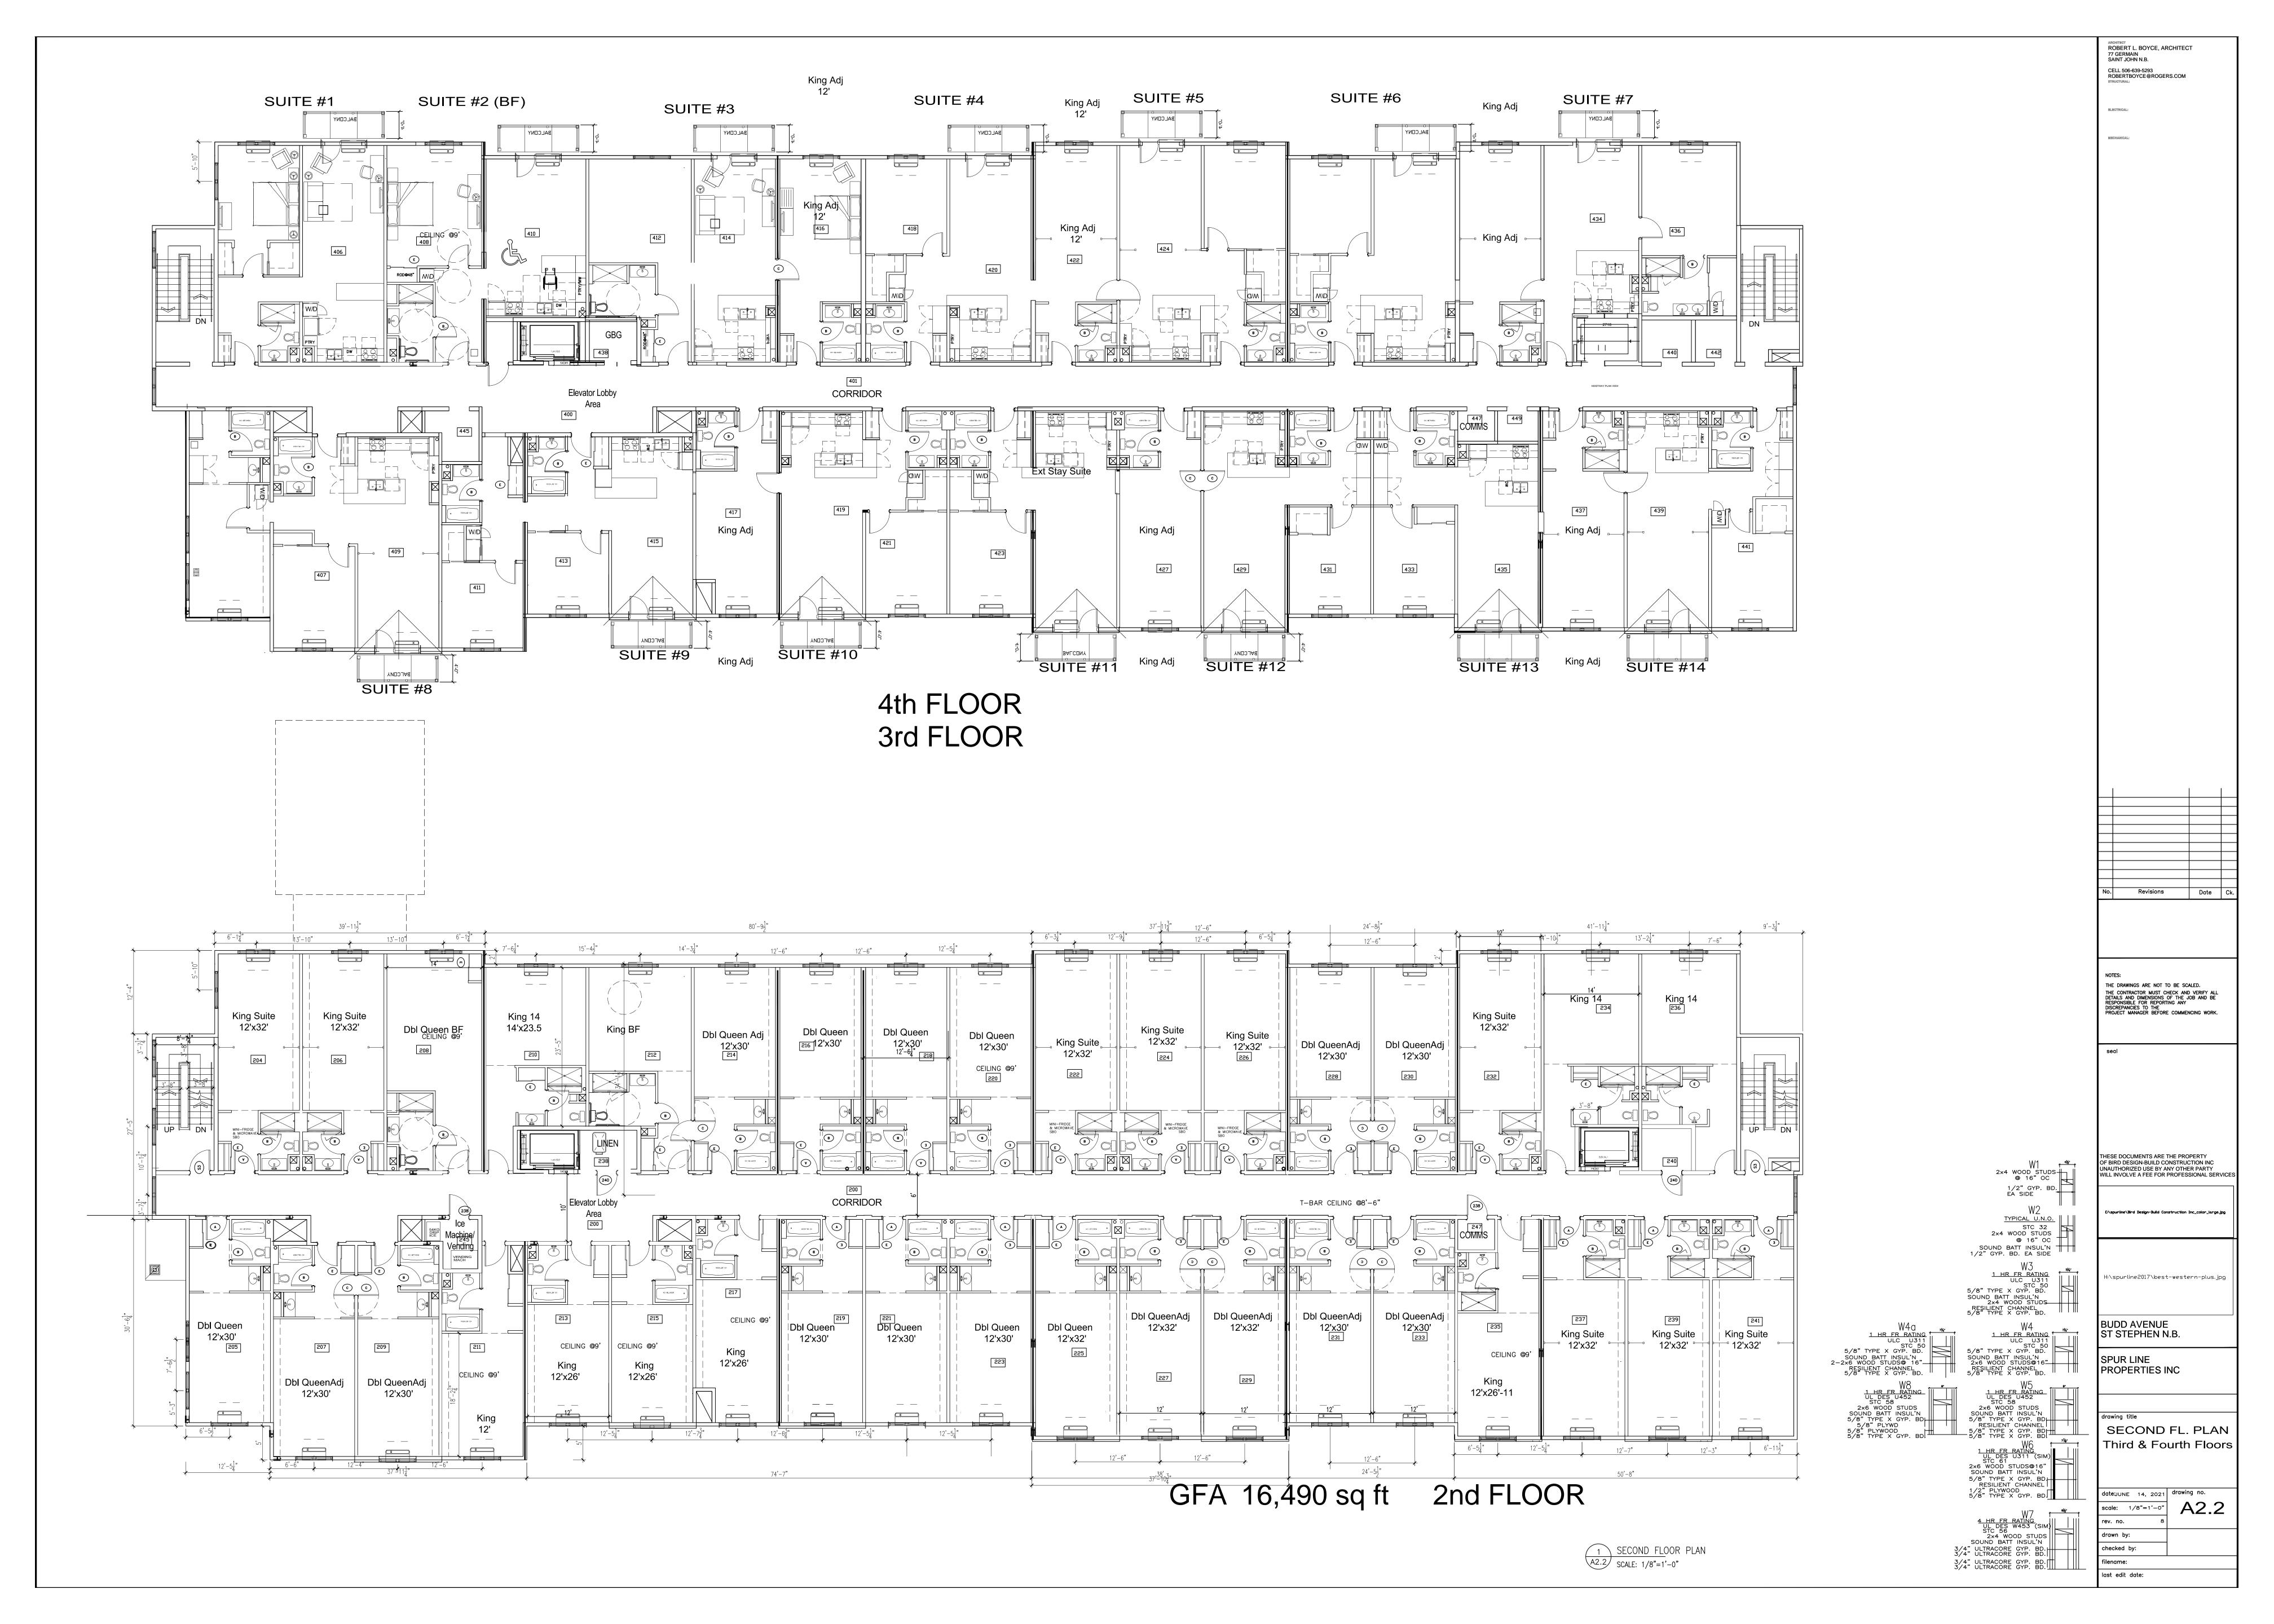

- That a minimum four-meter-wide (4 m) buffer be established with conifer tree saplings, to the satisfaction of the Development Officer, so as to visually screen the uses on the I-2 (Light Industrial) zoned portion of the property in accordance with the site plan Schedule "B-1," prior to September 1st 2022;
- 2. That the eastern access point and driveway connecting to Prince William Street be paved with asphalt, or other dust-proof material to the satisfaction of the Development Officer, in accordance with the site plan Schedule "B-1," prior to September 1st 2022;
- 3. That the western access point and driveway connecting to Prince William Street be paved with asphalt, or other dust-proof material to the satisfaction of the Development Officer, in accordance with the site plan Schedule "B-1," prior to September 1st 2026;
- 4. That the overall development be carried out in substantial conformity to the site plan 'Schedule "B-1";
- 5. That one (1) twelve (12) unit apartment building and any required outdoor amenities or parking facilities be complete, or be substantially complete, to the satisfaction of the Building Inspector, by September 1<sup>st</sup> 2022;
- 6. That one (1) twelve (12) unit apartment building and any required outdoor amenities or parking facilities be complete, or be substantially complete, to the satisfaction of the Building Inspector, by September 1<sup>st</sup> 2026; and,
- 7. That the exterior design and cladding for both apartment buildings shall be carried out in substantial conformity with the architectural renderings Schedule "B-2," to the satisfaction of the Development Officer.