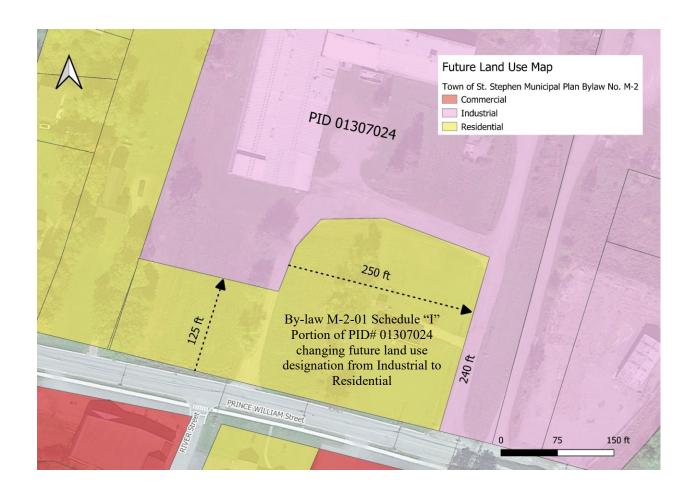

## A BY-LAW TO AMEND BY-LAW NO. M-2, BEING MUNICIPAL PLAN BY-LAW FOR THE TOWN OF ST. STEPHEN

**BE IT ENACTED** by the Council of the Town of St. Stephen as follows:

1. By-law No. M-2, the Municipal Plan By-law for the Town of St. Stephen, is amended by changing the designation as shown on the Generalized Future Land Use Map attached to the said By-law as Schedule "A-1" thereof for the portion of lands shown on Schedule "1" attached hereto and forming part hereof, from Industrial designation to Residential designation.

### BY-LAW NO. M-2-01 Schedule "A-1"

### PROVINCE OF NEW BRUNSWICK COUNTY OF CHARLOTTE

I, JEFF RENAUD, of the Town of St. Stephen in the County of Charlotte and the Province of New Brunswick, DO HEREBY CERTIFY:

- 1. That I am the Clerk of the said Town of St. Stephen and as such have the custody of the minutes and records of the Council of the said Town of St. Stephen and of the Seal of the said Town.
- 2. That hereto attached and marked "A" are copies of the resolution adopted pursuant to Section 59 of the Community Planning Act (Chapter C-19, R.S.N.B. 2017) at a meeting of the Council of the Town of St. Stephen held on the 30<sup>th</sup> day of June, A.D. 2021.
- 3. That the resolution identified in the immediately preceding paragraph apply to land identified by PID Number 01307024 and which land is apparently owned by: 624914 N.B. Inc.
- 4. That I have carefully compared the said resolutions with the originals and same are true copies thereof.