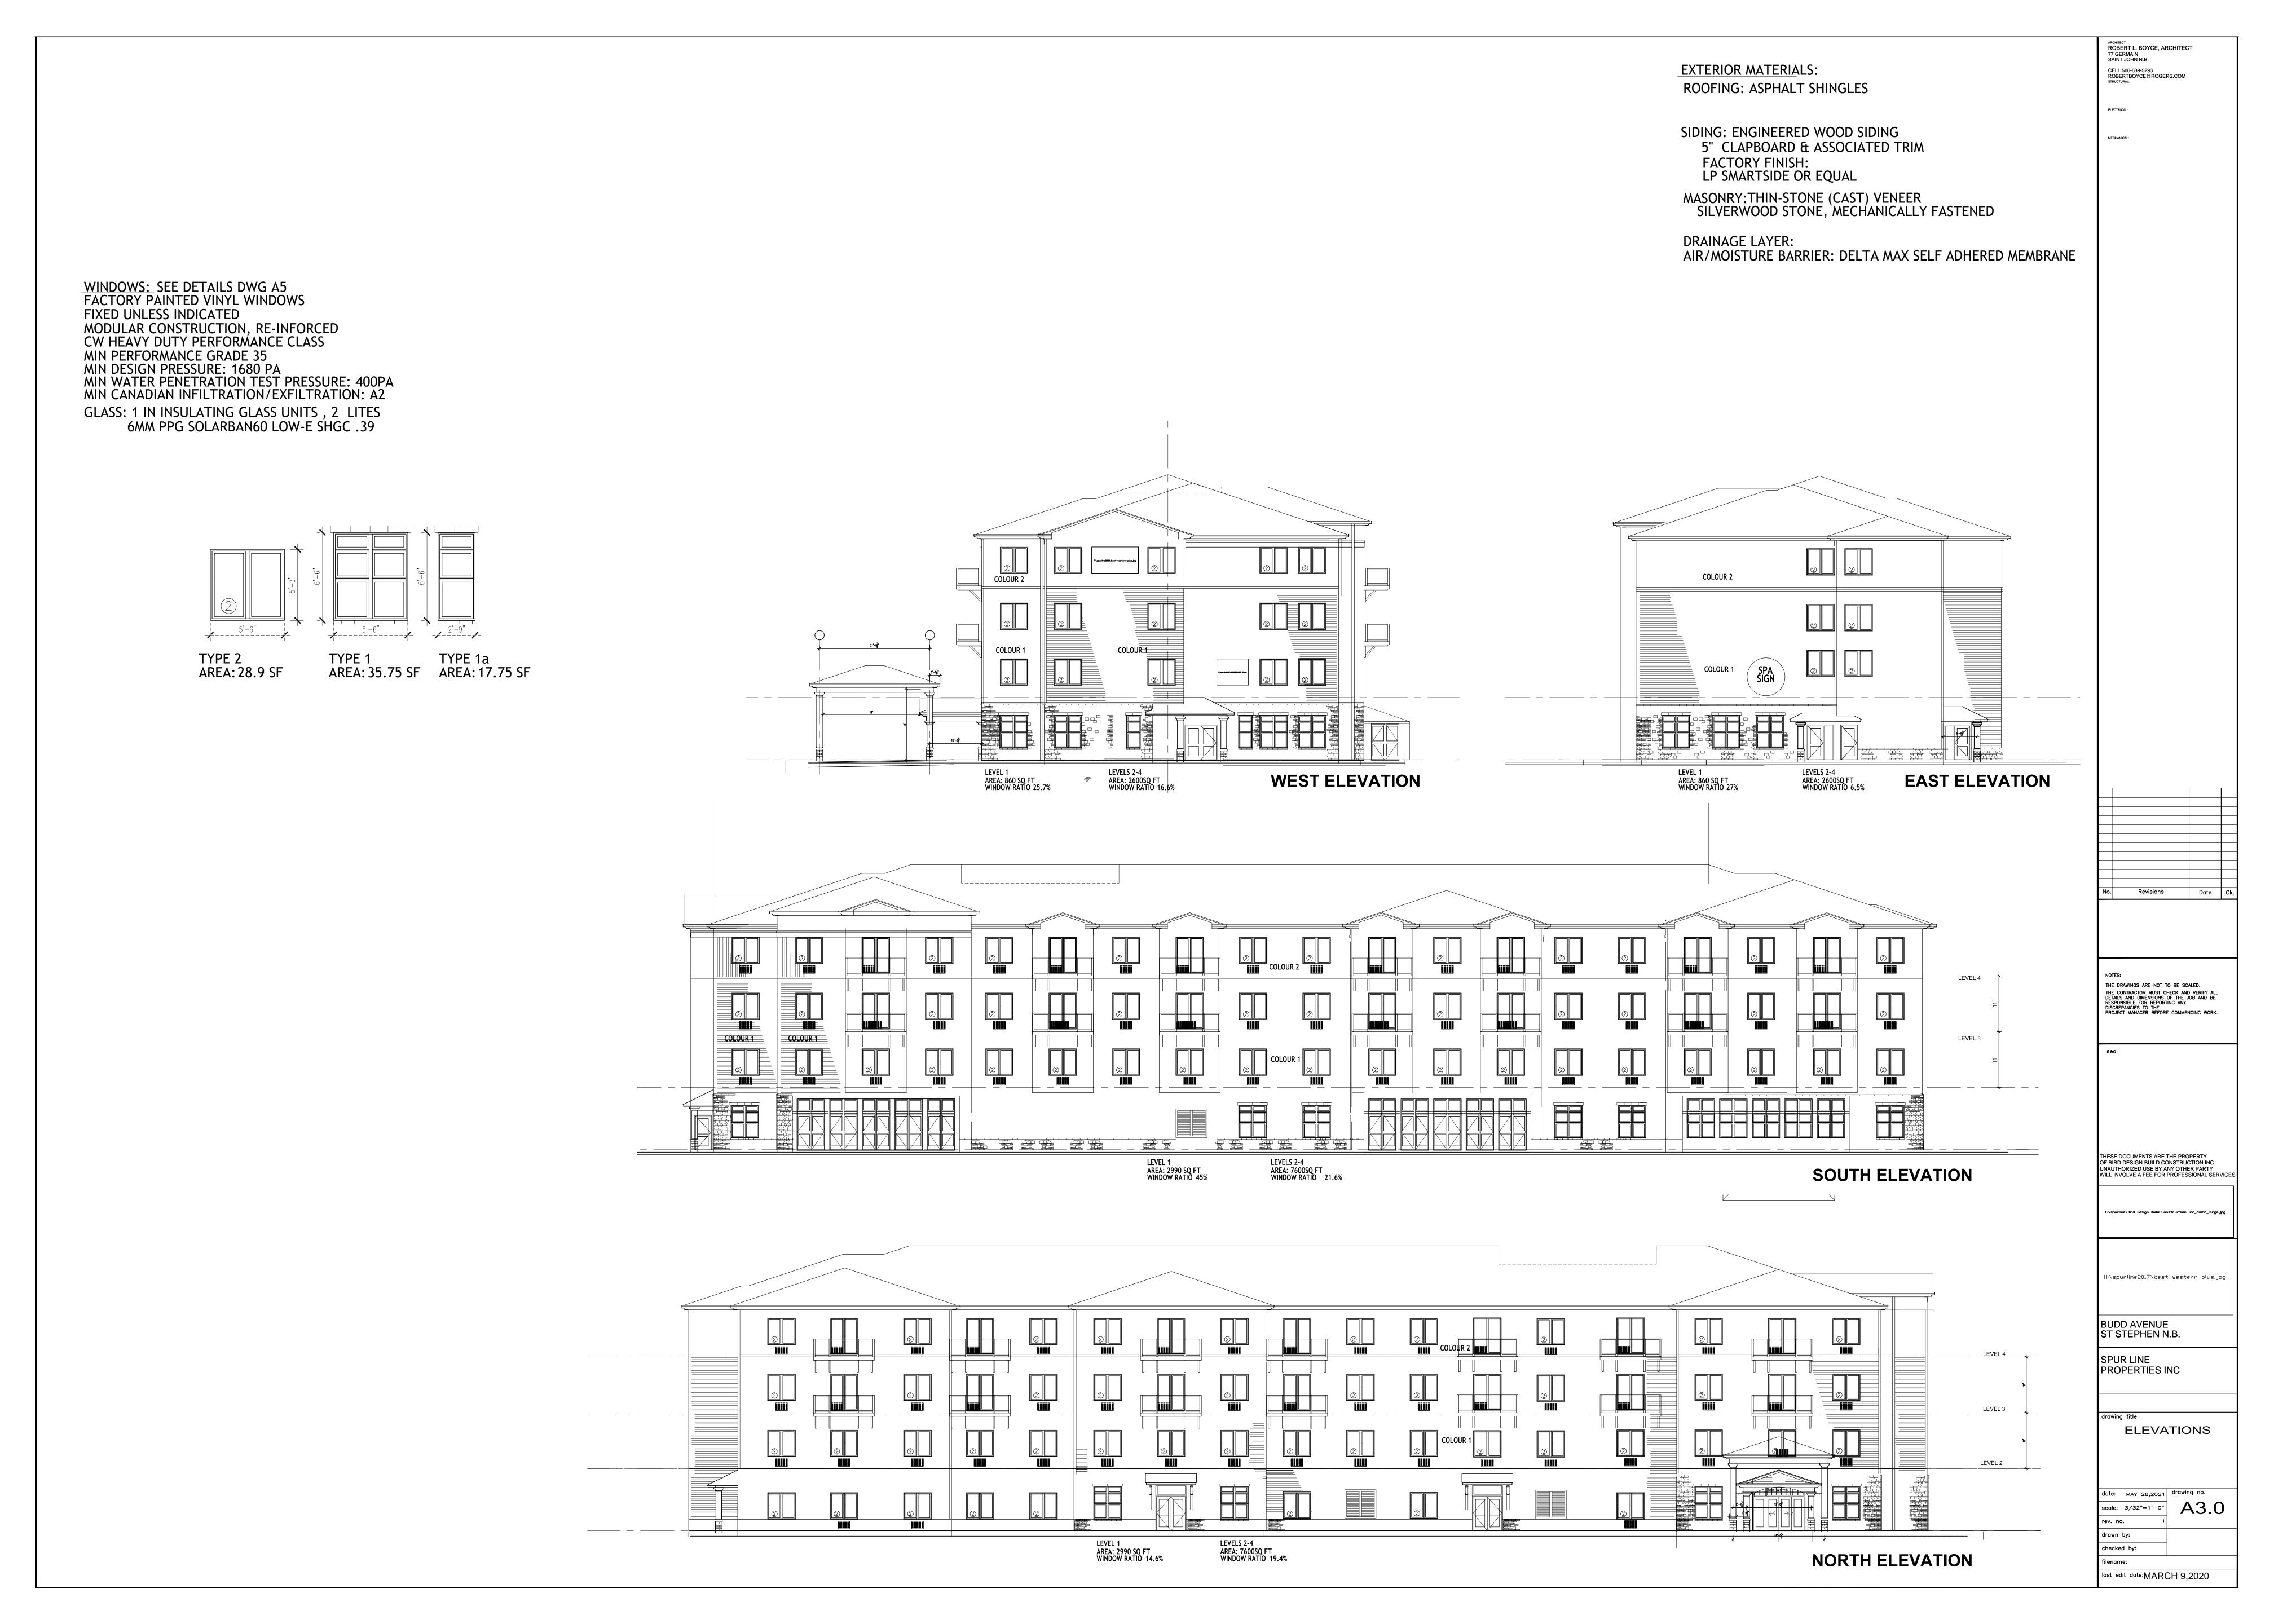

- That a minimum four-meter-wide (4 m) buffer be established with conifer tree saplings, to the satisfaction of the Development Officer, so as to visually screen the uses on the I-2 (Light Industrial) zoned portion of the property in accordance with the site plan Schedule "B-1," prior to September 1st 2022;
- 2. That the eastern access point and driveway connecting to Prince William Street be paved with asphalt, or other dust-proof material to the satisfaction of the Development Officer, in accordance with the site plan Schedule "B-1," prior to September 1st 2022;
- 3. That the western access point and driveway connecting to Prince William Street be paved with asphalt, or other dust-proof material to the satisfaction of the Development Officer, in accordance with the site plan Schedule "B-1," prior to September 1st 2026;
- 4. That the overall development be carried out in substantial conformity to the site plan 'Schedule "B-1";
- 5. That one (1) twelve (12) unit apartment building and any required outdoor amenities or parking facilities be complete, or be substantially complete, to the satisfaction of the Building Inspector, by September 1<sup>st</sup> 2022;
- 6. That one (1) twelve (12) unit apartment building and any required outdoor amenities or parking facilities be complete, or be substantially complete, to the satisfaction of the Building Inspector, by September 1<sup>st</sup> 2026; and,
- 7. That the exterior design and cladding for both apartment buildings shall be carried out in substantial conformity with the architectural renderings Schedule "B-2," to the satisfaction of the Development Officer.