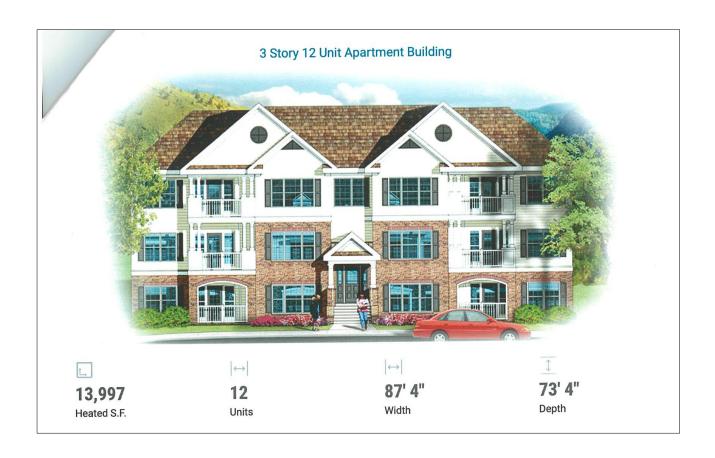

- That a minimum four-meter-wide (4 m) buffer be established with conifer tree saplings, to the satisfaction of the Development Officer, so as to visually screen the uses on the I-2 (Light Industrial) zoned portion of the property in accordance with the site plan Schedule "B-1," prior to September 1st 2022;
- 2. That the eastern access point and driveway connecting to Prince William Street be paved with asphalt, or other dust-proof material to the satisfaction of the Development Officer, in accordance with the site plan Schedule "B-1," prior to September 1st 2022;
- 3. That the western access point and driveway connecting to Prince William Street be paved with asphalt, or other dust-proof material to the satisfaction of the Development Officer, in accordance with the site plan Schedule "B-1," prior to September 1st 2026;
- 4. That the overall development be carried out in substantial conformity to the site plan 'Schedule "B-1";
- 5. That one (1) twelve (12) unit apartment building and any required outdoor amenities or parking facilities be complete, or be substantially complete, to the satisfaction of the Building Inspector, by September 1<sup>st</sup> 2022;
- 6. That one (1) twelve (12) unit apartment building and any required outdoor amenities or parking facilities be complete, or be substantially complete, to the satisfaction of the Building Inspector, by September 1<sup>st</sup> 2026; and,
- 7. That the exterior design and cladding for both apartment buildings shall be carried out in substantial conformity with the architectural renderings Schedule "B-2," to the satisfaction of the Development Officer.

### Schedule "B-2"