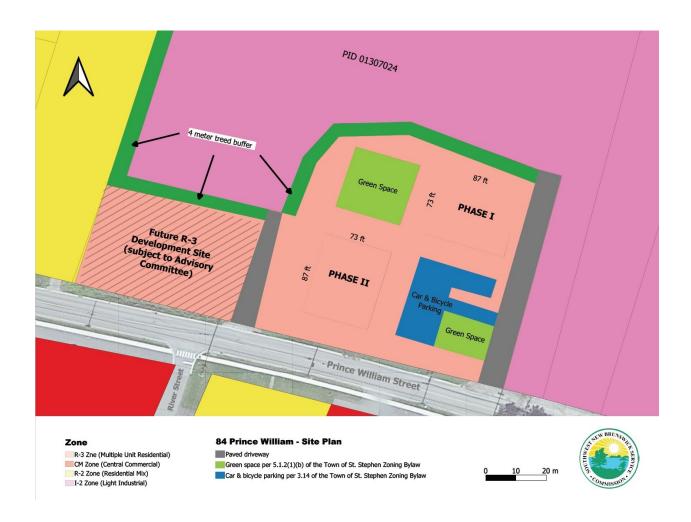

- That a minimum four-meter-wide (4 m) buffer be established with conifer tree saplings, to the satisfaction of the Development Officer, so as to visually screen the uses on the I-2 (Light Industrial) zoned portion of the property in accordance with the site plan Schedule "B-1," prior to September 1st 2022;
- 2. That the eastern access point and driveway connecting to Prince William Street be paved with asphalt, or other dust-proof material to the satisfaction of the Development Officer, in accordance with the site plan Schedule "B-1," prior to September 1st 2022;
- 3. That the western access point and driveway connecting to Prince William Street be paved with asphalt, or other dust-proof material to the satisfaction of the Development Officer, in accordance with the site plan Schedule "B-1," prior to September 1st 2026;
- 4. That the overall development be carried out in substantial conformity to the site plan 'Schedule "B-1";
- 5. That one (1) twelve (12) unit apartment building and any required outdoor amenities or parking facilities be complete, or be substantially complete, to the satisfaction of the Building Inspector, by September 1<sup>st</sup> 2022;
- 6. That one (1) twelve (12) unit apartment building and any required outdoor amenities or parking facilities be complete, or be substantially complete, to the satisfaction of the Building Inspector, by September 1<sup>st</sup> 2026; and,
- 7. That the exterior design and cladding for both apartment buildings shall be carried out in substantial conformity with the architectural renderings Schedule "B-2," to the satisfaction of the Development Officer.

### Schedule "B-1"