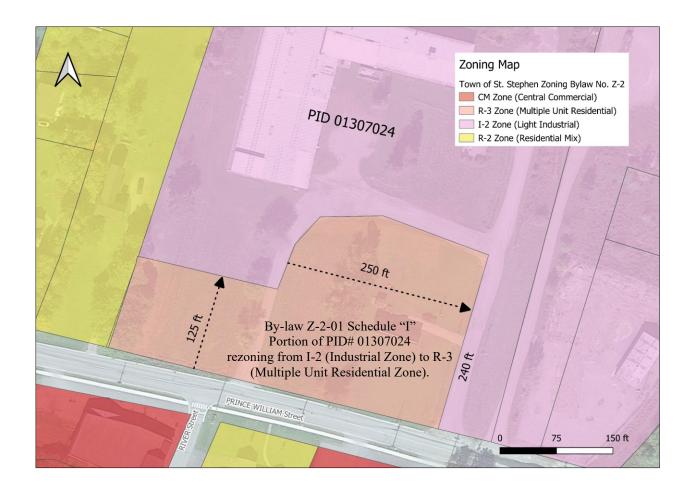

## A BY-LAW TO AMEND BY-LAW NO. Z-2, BEING ZONING BY-LAW FOR THE TOWN OF ST. STEPHEN

**BE IT ENACTED** by the Council of the Town of St. Stephen as follows:

1. By-law No. Z-2, the Zoning By-Law for the Town of St. Stephen, is amended by changing the zone as shown on the Zoning Map attached to the said By-law as Schedule "A" thereof for a portion of those lands shown on Schedule "1" attached hereto and forming part hereof, from I-2 (Light Industrial) Zone to R-3 (Multiple Unit Residential) Zone.

### Schedule "A"

DATED at the Town of St. Stephen on

IN TESTIMONY WHEREOF, I, the said Clerk of the Town of St. Stephen have hereunto affixed the Seal of the said Town the and year first hereinbefore written.

Jeff Renaud, Clerk "RESOLVED that pursuant to the provisions of Section 59 of the *Community Planning Act*, that the rezoning of PID 01307024 from Light Industrial "I-2" Zone to Multiple Unit Residential "R-3" Zone, be subject to the following conditions: