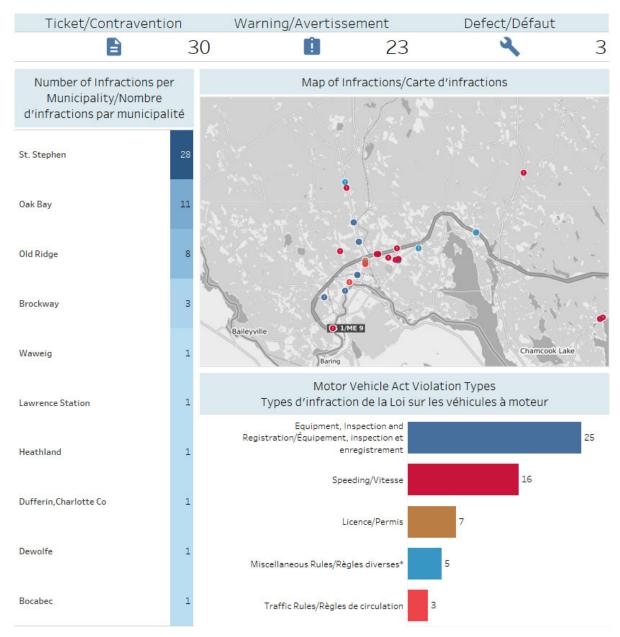

# Police Access Tool (PAT) Ticketing Overview Aperçu des contraventions de l'Outil d'accès de la police (OAP)

 Detachment/Détachement
 Year/Année
 Quarter/Trimestre

 St Stephen
 FY 2022
 Q2

Includes adult infractions (tickets, warnings, defects) issued under the Motor Vehicle Act via the Police Access Tool (PAT) Ticketing system. A defect is defined as a notice issued by a police officer providing the opportunity for the driver to rectify the violation. Miscellaneous Rules include pedestrian related offences, parking offences, bicycle related offences, etc. Traffic Rules include fail to stop, signals, rules of the road, etc.

Includes adult infractions (tickets, warnings, defects) issued under the Motor Vehicle Act via the Police Access Tool (PAT) Ticketing system. A *defect* is defined as a notice issued by a police officer providing the opportunity for the driver to rectify the violation. *Miscellaneous Rules* include pedestrian related offences, parking offences, bicycle related offences, etc. *Traffic Rules* include fail to stop, signals, rules of the road, etc.