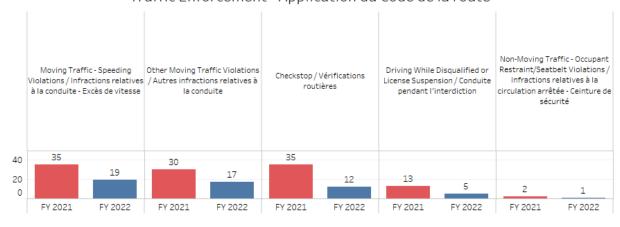

# Traffic Enforcement / Application du Code de la route

Police Access Tool (PAT) Ticketing Overview Aperçu des contraventions de l'Outil d'accès de la police (OAP)

Year/Année Detachment/Détachement Quarter/Trimestre Grand Manan FY 2022 Ticket/Contravention Warning/Avertissement 13 Number of Infractions per Map of Infractions/Carte d'infractions Municipality/Nombre d'infractions par municipalité White Head **Grand Manan** Motor Vehicle Act Violation Types Types d'infraction de la Loi sur les véhicules à moteur Equipment, Inspection and Registration/Équipement, inspection et enregistrement Speeding/Vitesse Miscellaneous Rules/Règles diverses\* Licence/Permis

Includes adult infractions (tickets, warnings, defects) issued under the Motor Vehicle Act via the Police Access Tool (PAT) Ticketing system. A *defect* is defined as a notice issued by a police officer providing the opportunity for the driver to rectify the violation. *Miscellaneous Rules* include pedestrian related offences, parking offences, bicycle related offences, etc. *Traffic Rules* include fail to stop, signals, rules of the road, etc.