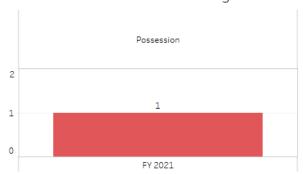

| Group / Groupe                                               | Subgroup / Sous-groupe                                                                                                               | Cleared / Classée | Not Cleared / Non<br>classée | Unfounded / Non<br>fondée | Grand Total   |
|--------------------------------------------------------------|--------------------------------------------------------------------------------------------------------------------------------------|-------------------|------------------------------|---------------------------|---------------|
| Crimes Against<br>Property / Crime<br>contre la propriété    | Break and Enter / Introduction par effraction                                                                                        | 6.996<br>6        | 59.8%<br>52                  | 33.396<br>29              | 100.0%<br>87  |
|                                                              | Fraud / Fraude                                                                                                                       | 1.796<br>2        | 88.0%<br>103                 | 10.396<br>12              | 100.0%<br>117 |
|                                                              | Mischief / Méfait                                                                                                                    | 9.6%<br>22        | 82.6%<br>190                 | 7.896<br>18               | 100.0%<br>230 |
|                                                              | Theft Under \$5000 / Vol de moins de 5000\$                                                                                          | 13.4%<br>20       | 73.2%<br>109                 | 13.496<br>20              | 100.0%<br>149 |
| Crimes Against the<br>Person / Crime contre<br>la personne   | Assaults / Voies de fait                                                                                                             | 32.696<br>57      | 48.6%<br>85                  | 18.996<br>33              | 100.0%<br>175 |
|                                                              | Robbery, Extortion, Harassment, Threats / Vol<br>qualifié, Extorsion, Harcèlement, Menaces                                           | 13.0%<br>25       | 44.0%<br>85                  | 43.096<br>83              | 100.0%<br>193 |
| Drug Enforcement /<br>Lois sur les drogues                   | Trafficking / Trafic                                                                                                                 | 14.3%<br>2        | 78.6%<br>11                  | 7.196<br>1                | 100.096<br>14 |
| Drug Enforcement /<br>Lois sur les drogues                   | Possession                                                                                                                           | 33.3%<br>2        | 50.0%<br>3                   | 16.796<br>1               | 100.0%<br>6   |
| Other Criminal Code/<br>Autre infraction au<br>Code criminel | Other Criminal Code / Autre infraction au C. cr.                                                                                     | 22.6%<br>49       | 64.1%<br>139                 | 13.496<br>29              | 100.0%<br>217 |
| Traffic Offences /<br>Infractions au code<br>de la route     | Dangerous Operation of Motor Vehicle, Vessel,<br>Aircraft, Railway/ Conduite dangereuse<br>véhicule à moteur, bateau, aéronef, train | 25.0%<br>5        | 70.0%<br>14                  | 5.096<br>1                | 100.0%<br>20  |
|                                                              | Impaired Operation Related Offences /<br>Infractions reliées aux facultés affaiblies                                                 | 18.496<br>14      | 60.5%<br>46                  | 21.196<br>16              | 100.0%<br>76  |