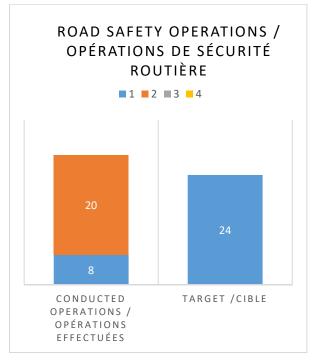

# **Highlighted Initiatives**

- Road safety operations
- Communities Communications
- Impaired Related Offences

### Initiatives priorisées

- Opérations de sécurité routière
- Communications avec les communautés
- Infractions reliées à la conduite avec les facultés affaiblies

Southwest RSC Proactive Initiatives – Cumulative Overview Initiatives proactives de la CSR Sud-Ouest – Sommaire cumulatif