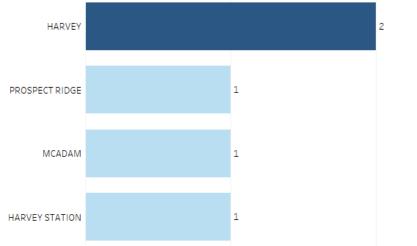

Quarter/Trimestre

Year/Année

Detachment/Détachement

MCADAM FY 2022 Q2 Injury/Blessure Property Damage/Dommage matériel 8 3 5 Collisions Map/Carte de collisions Number of Collisions per Month Nombre de collisions par mois 5 M@dam Oromocto Lake nceboro 2 Magaguadavic River 2021-07 2021-08 2021-09 Number of Collisions per Municipality / Nombre de collisions par municipalité HARVEY

Includes reportable traffic and off-road vehicle collisions. Excludes collision type Fail to remain at scene. A reportable collision is defined as an accident resulting in injury to or death of any person or total property damage to an apparent extent of one thousand dollars.

Inclut les collisions déclarables ainsi que les collisions de véhicules hors-route. Exclut les collisions de type Défaut d'arrêter ou de rester sur lieux d'un accident. Une collision déclarable est définie comme un accident ayant entraîné des blessures ou la mort d'une personne ou un accident qui paraît avoir causé un total de 1000 dollars ou plus de dommages matériels.