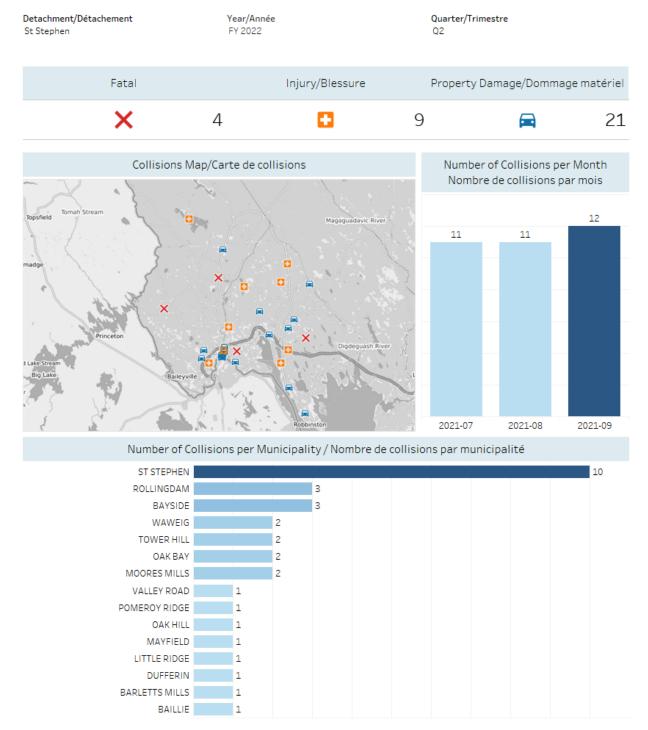

Quarter/Trimestre

Year/Année

Detachment/Détachement

MCADAM FY 2022 Q2 Injury/Blessure Property Damage/Dommage matériel 8 3 5 Collisions Map/Carte de collisions Number of Collisions per Month Nombre de collisions par mois 5 M@dam Oromocto Lake nceboro 2 Magaguadavic River 2021-07 2021-08 2021-09 Number of Collisions per Municipality / Nombre de collisions par municipalité HARVEY

Includes reportable traffic and off-road vehicle collisions. Excludes collision type Fail to remain at scene. A reportable collision is defined as an accident resulting in injury to or death of any person or total property damage to an apparent extent of one thousand dollars.

Inclut les collisions déclarables ainsi que les collisions de véhicules hors-route. Exclut les collisions de type Défaut d'arrêter ou de rester sur lieux d'un accident. Une collision déclarable est définie comme un accident ayant entraîné des blessures ou la mort d'une personne ou un accident qui paraît avoir causé un total de 1000 dollars ou plus de dommages matériels.