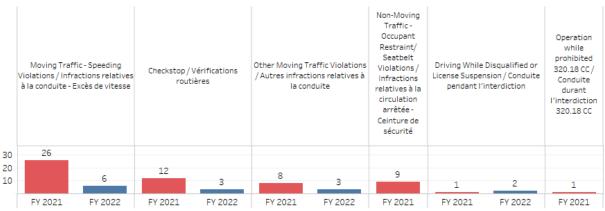

**Traffic Offences -** Traffic collisions, checkstop, impaired operation related offences, speeding violations, driving while disqualified or license suspension, failure to stop or remain at accident scene, etc.