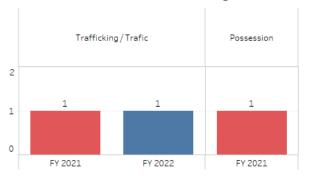

| Group / Groupe                                               | Subgroup / Sous-groupe                                                                                                               | Cleared / Classée | Not Cleared / Non<br>classée | Unfounded / Non<br>fondée | Grand Total   |
|--------------------------------------------------------------|--------------------------------------------------------------------------------------------------------------------------------------|-------------------|------------------------------|---------------------------|---------------|
| Crimes Against<br>Property / Crime<br>contre la propriété    | Break and Enter / Introduction par effraction                                                                                        | 6.996<br>6        | 59.8%<br>52                  | 33.396<br>29              | 100.0%<br>87  |
|                                                              | Fraud / Fraude                                                                                                                       | 1.796<br>2        | 88.0%<br>103                 | 10.396<br>12              | 100.0%<br>117 |
|                                                              | Mischief / Méfait                                                                                                                    | 9.6%<br>22        | 82.6%<br>190                 | 7.896<br>18               | 100.0%<br>230 |
|                                                              | Theft Under \$5000 / Vol de moins de 5000\$                                                                                          | 13.4%<br>20       | 73.2%<br>109                 | 13.496<br>20              | 100.0%<br>149 |
| Crimes Against the<br>Person / Crime contre<br>la personne   | Assaults / Voies de fait                                                                                                             | 32.696<br>57      | 48.6%<br>85                  | 18.996<br>33              | 100.0%<br>175 |
|                                                              | Robbery, Extortion, Harassment, Threats / Vol<br>qualifié, Extorsion, Harcèlement, Menaces                                           | 13.0%<br>25       | 44.0%<br>85                  | 43.096<br>83              | 100.0%<br>193 |
| Drug Enforcement /<br>Lois sur les drogues                   | Trafficking / Trafic                                                                                                                 | 14.3%<br>2        | 78.6%<br>11                  | 7.196<br>1                | 100.096<br>14 |
| Drug Enforcement /<br>Lois sur les drogues                   | Possession                                                                                                                           | 33.3%<br>2        | 50.0%<br>3                   | 16.796<br>1               | 100.0%<br>6   |
| Other Criminal Code/<br>Autre infraction au<br>Code criminel | Other Criminal Code / Autre infraction au C. cr.                                                                                     | 22.6%<br>49       | 64.1%<br>139                 | 13.496<br>29              | 100.0%<br>217 |
| Traffic Offences /<br>Infractions au code<br>de la route     | Dangerous Operation of Motor Vehicle, Vessel,<br>Aircraft, Railway/ Conduite dangereuse<br>véhicule à moteur, bateau, aéronef, train | 25.0%<br>5        | 70.0%<br>14                  | 5.096<br>1                | 100.0%<br>20  |
|                                                              | Impaired Operation Related Offences /<br>Infractions reliées aux facultés affaiblies                                                 | 18.496<br>14      | 60.5%<br>46                  | 21.196<br>16              | 100.0%<br>76  |