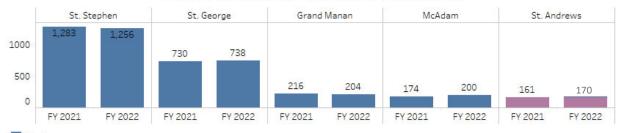

#### Calls per Detachment - Appels par détachement

Rural
St. Andrews Municipal

Top 10 Occurrences - Top 10 Incidents

| 257<br>129<br>92 |
|------------------|
| 129              |
|                  |
| 92               |
|                  |
| se 89            |
| onné 77          |
| 72               |
| 175(1) CC 62     |
| 60               |
| 60               |
| 0                |

# Statistics by Detachment / Statistiques par détachements

Year-to-Year Comparison - Comparaison d'une année à l'autre Q2 2021-07-01 to 2021-09-30

 Detachment/Détachment
 Date
 Rural/Municipal
 Location