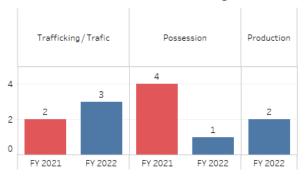

Drug Offences Infractions reliées aux droques

Traffic Enforcement - Application du Code de la route

Year-to-Year Comparison - Comparaison d'une année à l'autre Q2 2021-07-01 to 2021-09-30

Traffic Enforcement - Application du Code de la route

FY 2022

10

5

0

FY 2021

#### Drug Offences Infractions reliées aux drogues

**Crimes against persons -** Assault, criminal harassment/intimidation, uttering threats, sexual interference / exploitation / luring over the internet for sexual purpose on minors, etc.

Drug Offences - Trafficking, production, possession, etc.