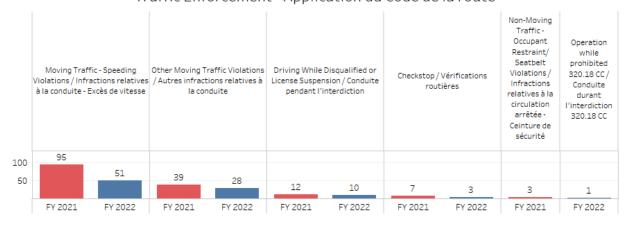

# Traffic Enforcement / Application du Code de la route

Police Access Tool (PAT) Ticketing Overview Aperçu des contraventions de l'Outil d'accès de la police (OAP)

Year/Année Detachment/Détachement Quarter/Trimestre Grand Manan FY 2022 Ticket/Contravention Warning/Avertissement 13 Number of Infractions per Map of Infractions/Carte d'infractions Municipality/Nombre d'infractions par municipalité White Head **Grand Manan** Motor Vehicle Act Violation Types Types d'infraction de la Loi sur les véhicules à moteur Equipment, Inspection and Registration/Équipement, inspection et enregistrement Speeding/Vitesse Miscellaneous Rules/Règles diverses\* Licence/Permis

Includes adult infractions (tickets, warnings, defects) issued under the Motor Vehicle Act via the Police Access Tool (PAT) Ticketing system. A *defect* is defined as a notice issued by a police officer providing the opportunity for the driver to rectify the violation. *Miscellaneous Rules* include pedestrian related offences, parking offences, bicycle related offences, etc. *Traffic Rules* include fail to stop, signals, rules of the road, etc.

# Police Access Tool (PAT) Ticketing Overview Aperçu des contraventions de l'Outil d'accès de la police (OAP)

 Detachment/Détachement
 Year/Année
 Quarter/Trimestre

 St Stephen
 FY 2022
 Q2

Includes adult infractions (tickets, warnings, defects) issued under the Motor Vehicle Act via the Police Access Tool (PAT) Ticketing system. A defect is defined as a notice issued by a police officer providing the opportunity for the driver to rectify the violation. Miscellaneous Rules include pedestrian related offences, parking offences, bicycle related offences, etc. Traffic Rules include fail to stop, signals, rules of the road, etc.