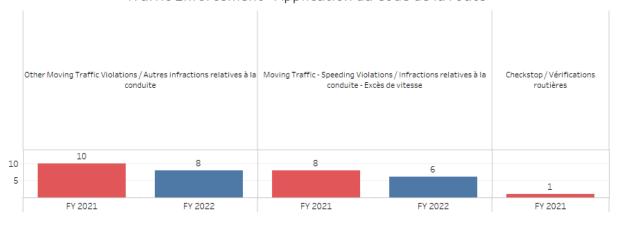

Drug Offences Infractions reliées aux droques

Traffic Enforcement - Application du Code de la route

Year-to-Year Comparison - Comparaison d'une année à l'autre Q2 2021-07-01 to 2021-09-30

Traffic Enforcement - Application du Code de la route

FY 2022

10

5

0

FY 2021

#### Traffic Enforcement - Application du Code de la route

# Traffic Enforcement / Application du Code de la route

Police Access Tool (PAT) Ticketing Overview Aperçu des contraventions de l'Outil d'accès de la police (OAP)

Year/Année Detachment/Détachement Quarter/Trimestre Grand Manan FY 2022 Ticket/Contravention Warning/Avertissement 13 Number of Infractions per Map of Infractions/Carte d'infractions Municipality/Nombre d'infractions par municipalité White Head **Grand Manan** Motor Vehicle Act Violation Types Types d'infraction de la Loi sur les véhicules à moteur Equipment, Inspection and Registration/Équipement, inspection et enregistrement Speeding/Vitesse Miscellaneous Rules/Règles diverses\* Licence/Permis