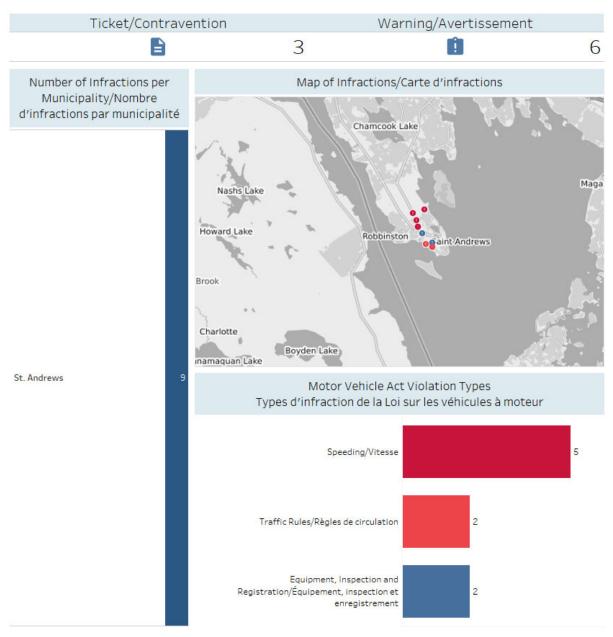

# Police Access Tool (PAT) Ticketing Overview Aperçu des contraventions de l'Outil d'accès de la police (OAP)

 Detachment/Détachement
 Year/Année
 Quarter/Trimestre

 St Andrews
 FY 2022
 Q2

Includes adult infractions (tickets, warnings, defects) issued under the Motor Vehicle Act via the Police Access Tool (PAT) Ticketing system. A defect is defined as a notice issued by a police officer providing the opportunity for the driver to rectify the violation. Miscellaneous Rules include pedestrian related offences, parking offences, bicycle related offences, etc. Traffic Rules include fail to stop, signals, rules of the road, etc.

Includes adult infractions (tickets, warnings, defects) issued under the Motor Vehicle Act via the Police Access Tool (PAT) Ticketing system. A *defect* is defined as a notice issued by a police officer providing the opportunity for the driver to rectify the violation. *Miscellaneous Rules* include pedestrian related offences, parking offences, bicycle related offences, etc. *Traffic Rules* include fail to stop, signals, rules of the road, etc.