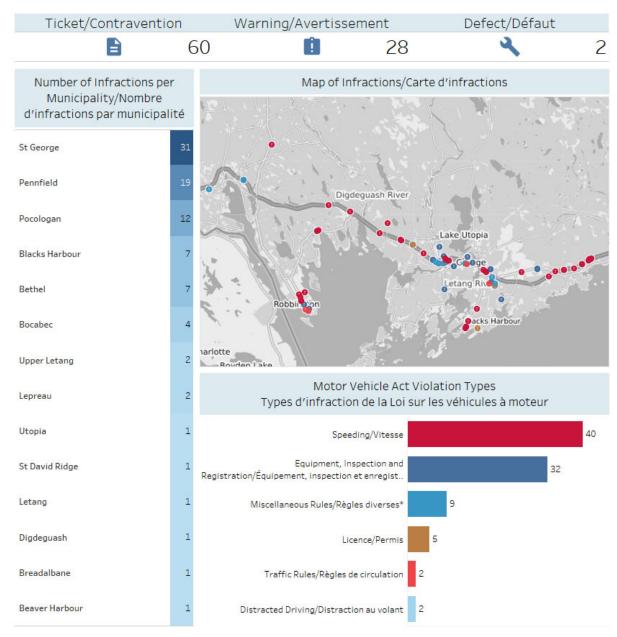

### Police Access Tool (PAT) Ticketing Overview Aperçu des contraventions de l'Outil d'accès de la police (OAP)

 Detachment/Détachement
 Year/Année
 Quarter/Trimestre

 St George
 FY 2022
 Q2

Includes adult infractions (tickets, warnings, defects) issued under the Motor Vehicle Act via the Police Access Tool (PAT) Ticketing system. A defect is defined as a notice issued by a police officer providing the opportunity for the driver to rectify the violation. Miscellaneous Rules include pedestrian related offences, parking offences, bicycle related offences, etc. Traffic Rules include fail to stop, signals, rules of the road, etc.

Includes adult infractions (tickets, warnings, defects) issued under the Motor Vehicle Act via the Police Access Tool (PAT) Ticketing system. A *defect* is defined as a notice issued by a police officer providing the opportunity for the driver to rectify the violation. *Miscellaneous Rules* include pedestrian related offences, parking offences, bicycle related offences, etc. *Traffic Rules* include fail to stop, signals, rules of the road, etc.