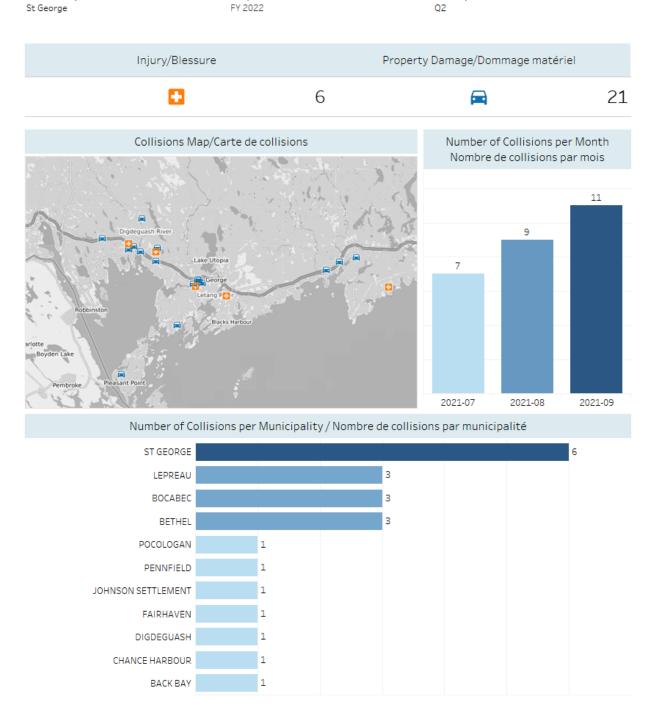

# Collision Overview / Aperçu des collisions

 Detachment/Détachement
 Year/Année
 Quarter/Trimestre

 Grand Manan
 FY 2022
 Q2

Property Damage/Dommage matériel

5

Number of Collisions per Municipality / Nombre de collisions par municipalité

Includes reportable traffic and off-road vehicle collisions. Excludes collision type Fail to remain at scene. A reportable collision is defined as an accident resulting in injury to or death of any person or total property damage to an apparent extent of one thousand dollars.

Inclut les collisions déclarables ainsi que les collisions de véhicules hors-route. Exclut les collisions de type Défaut d'arrêter ou de rester sur lieux d'un accident. Une collision déclarable est définie comme un accident ayant entraîné des blessures ou la mort d'une personne ou un accident qui paraît avoir causé un total de 1000 dollars ou plus de dommages matériels.