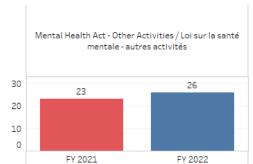

#### Mental Health Act Loi sur la santé mentale

Crimes Against Persons Crimes contre les personnes

Robbery, Extortion, Harassment, Threats / Vol qualifié, Extorsion, Harcèlement, Menaces

59

40

28

FY 2021 FY 2022 FY 2021 FY 2022