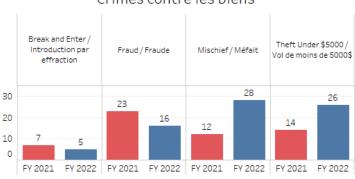

#### Year-to-Year Comparison - Comparaison d'une année à l'autre Q2 2021-07-01 to 2021-09-30

Break and Enter / Theft Under \$5000 / Introduction par Fraud / Fraude Mischief / Méfait Vol de moins de 5000\$ effraction 60 48 46 45 38 40 23 19 20 FY 2021 FY 2022 FY 2021 FY 2022 FY 2021 FY 2022 FY 2021 FY 2022