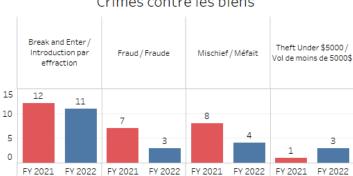

### Property Crime Crimes contre les biens

#### Year-to-Year Comparison - Comparaison d'une année à l'autre Q2 2021-07-01 to 2021-09-30

Break and Enter / Theft Under \$5000 / Introduction par Fraud / Fraude Mischief / Méfait Vol de moins de 5000\$ effraction 60 48 46 45 38 40 23 19 20 FY 2021 FY 2022 FY 2021 FY 2022 FY 2021 FY 2022 FY 2021 FY 2022