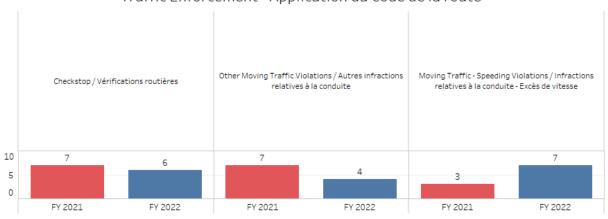

Drug Offences Infractions reliées aux droques

Traffic Enforcement - Application du Code de la route

Year-to-Year Comparison - Comparaison d'une année à l'autre Q2 2021-07-01 to 2021-09-30

Traffic Enforcement - Application du Code de la route

FY 2022

10

5

0

FY 2021

#### Traffic Enforcement - Application du Code de la route