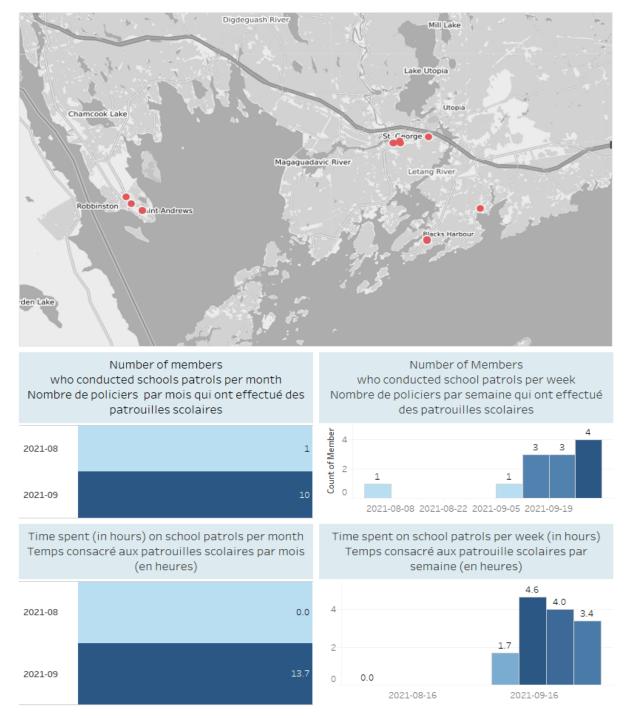

# School Patrols / Patrouilles scolaires

<sup>\*</sup>School Patrol statistics are for the entire Regional Service Commission. / Les statistiques des patrouilles scolaires sont pour l'ensemble de la Commission de services régionaux.