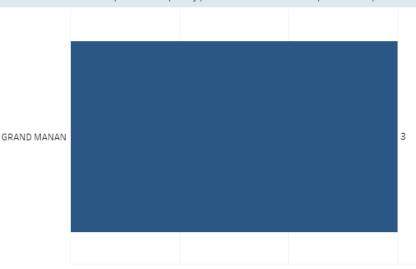

# Collision Overview / Aperçu des collisions

 Detachment/Détachement
 Year/Année
 Quarter/Trimestre

 Grand Manan
 FY 2022
 Q2

Property Damage/Dommage matériel

5

Number of Collisions per Municipality / Nombre de collisions par municipalité

Includes reportable traffic and off-road vehicle collisions. Excludes collision type Fail to remain at scene. A reportable collision is defined as an accident resulting in injury to or death of any person or total property damage to an apparent extent of one thousand dollars.

Inclut les collisions déclarables ainsi que les collisions de véhicules hors-route. Exclut les collisions de type Défaut d'arrêter ou de rester sur lieux d'un accident. Une collision déclarable est définie comme un accident ayant entraîné des blessures ou la mort d'une personne ou un accident qui paraît avoir causé un total de 1000 dollars ou plus de dommages matériels.