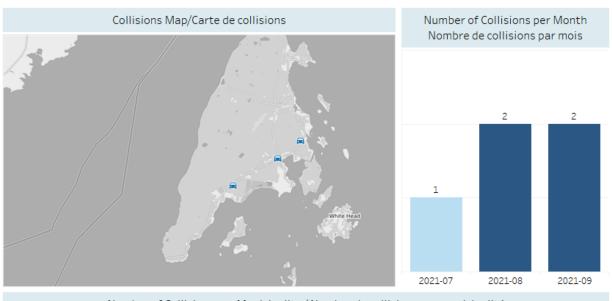

Quarter/Trimestre

Year/Année

Detachment/Détachement

MCADAM FY 2022 Q2 Injury/Blessure Property Damage/Dommage matériel 8 3 5 Collisions Map/Carte de collisions Number of Collisions per Month Nombre de collisions par mois 5 M@dam Oromocto Lake nceboro 2 Magaguadavic River 2021-07 2021-08 2021-09 Number of Collisions per Municipality / Nombre de collisions par municipalité HARVEY

Includes reportable traffic and off-road vehicle collisions. Excludes collision type Fail to remain at scene. A reportable collision is defined as an accident resulting in injury to or death of any person or total property damage to an apparent extent of one thousand dollars.

Inclut les collisions déclarables ainsi que les collisions de véhicules hors-route. Exclut les collisions de type Défaut d'arrêter ou de rester sur lieux d'un accident. Une collision déclarable est définie comme un accident ayant entraîné des blessures ou la mort d'une personne ou un accident qui paraît avoir causé un total de 1000 dollars ou plus de dommages matériels.