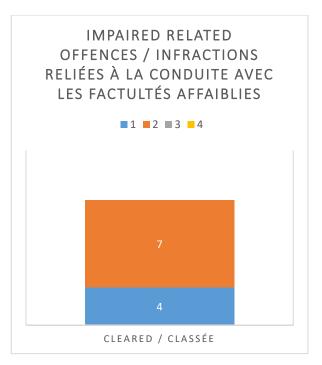

### Initiatives priorisées

- Opérations de sécurité routière
- Communications avec les communautés
- Infractions reliées à la conduite avec les facultés affaiblies

| Group / Groupe                                               | Subgroup / Sous-groupe                                                                                                               | Cleared / Classée | Not Cleared / Non<br>classée | Unfounded / Non<br>fondée | Grand Total   |
|--------------------------------------------------------------|--------------------------------------------------------------------------------------------------------------------------------------|-------------------|------------------------------|---------------------------|---------------|
| Crimes Against<br>Property / Crime<br>contre la propriété    | Break and Enter / Introduction par effraction                                                                                        | 6.996<br>6        | 59.8%<br>52                  | 33.396<br>29              | 100.0%<br>87  |
|                                                              | Fraud / Fraude                                                                                                                       | 1.796<br>2        | 88.0%<br>103                 | 10.396<br>12              | 100.0%<br>117 |
|                                                              | Mischief / Méfait                                                                                                                    | 9.6%<br>22        | 82.6%<br>190                 | 7.896<br>18               | 100.0%<br>230 |
|                                                              | Theft Under \$5000 / Vol de moins de 5000\$                                                                                          | 13.4%<br>20       | 73.2%<br>109                 | 13.496<br>20              | 100.0%<br>149 |
| Crimes Against the<br>Person / Crime contre<br>la personne   | Assaults / Voies de fait                                                                                                             | 32.696<br>57      | 48.6%<br>85                  | 18.996<br>33              | 100.0%<br>175 |
|                                                              | Robbery, Extortion, Harassment, Threats / Vol<br>qualifié, Extorsion, Harcèlement, Menaces                                           | 13.0%<br>25       | 44.0%<br>85                  | 43.096<br>83              | 100.0%<br>193 |
| Drug Enforcement /<br>Lois sur les drogues                   | Trafficking / Trafic                                                                                                                 | 14.3%<br>2        | 78.6%<br>11                  | 7.196<br>1                | 100.096<br>14 |
| Drug Enforcement /<br>Lois sur les drogues                   | Possession                                                                                                                           | 33.3%<br>2        | 50.0%<br>3                   | 16.796<br>1               | 100.0%<br>6   |
| Other Criminal Code/<br>Autre infraction au<br>Code criminel | Other Criminal Code / Autre infraction au C. cr.                                                                                     | 22.6%<br>49       | 64.1%<br>139                 | 13.496<br>29              | 100.0%<br>217 |
| Traffic Offences /<br>Infractions au code<br>de la route     | Dangerous Operation of Motor Vehicle, Vessel,<br>Aircraft, Railway/ Conduite dangereuse<br>véhicule à moteur, bateau, aéronef, train | 25.0%<br>5        | 70.0%<br>14                  | 5.096<br>1                | 100.0%<br>20  |
|                                                              | Impaired Operation Related Offences /<br>Infractions reliées aux facultés affaiblies                                                 | 18.496<br>14      | 60.5%<br>46                  | 21.196<br>16              | 100.0%<br>76  |