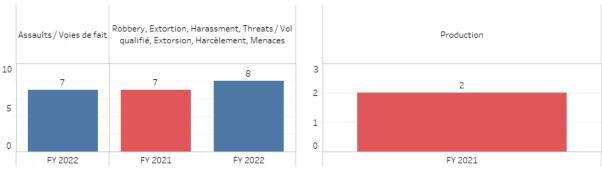

#### Mental Health Act Loi sur la santé mentale

Crimes Against Persons Crimes contre les personnes

Robbery, Extortion, Harassment,
Threats / Vol qualifié, Extorsion,
Harcèlement, Menaces

10
7
4
0
FY 2021
FY 2022
FY 2021
FY 2022
FY 2021
FY 2022

### Crimes Against Persons Crimes contre les personnes

Robbery, Extortion, Harassment, Threats / Vol qualifié, Extorsion, Harcèlement, Menaces

30
31
28
FY 2021
FY 2022
FY 2021
FY 2022
FY 2021
FY 2022

#### Mental Health Act Loi sur la santé mentale

Crimes Against Persons Crimes contre les personnes

Robbery, Extortion, Harassment, Threats / Vol qualifié, Extorsion, Harcèlement, Menaces

59

40

28

FY 2021 FY 2022 FY 2021 FY 2022