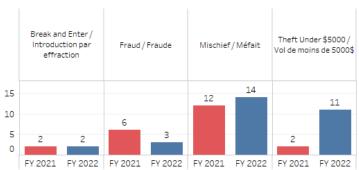

# Cumulative Clearance Rate for Selected Chargeable Offences / Taux de solvabilité cumulatif pour certaines infractions pouvant mener à des accusations criminelles

Rural/Municipal Detachment

Quarter Multiple values Region / Région RSC 10 Southwest / CSR 10 Sud-Ouest

| Group / Groupe                                               | Subgroup / Sous-groupe                                                                                                               | Cleared / Classée | Not Cleared / Non<br>classée | Unfounded / Non<br>fondée | Grand Total   |
|--------------------------------------------------------------|--------------------------------------------------------------------------------------------------------------------------------------|-------------------|------------------------------|---------------------------|---------------|
| Crimes Against<br>Property / Crime<br>contre la propriété    | Break and Enter / Introduction par effraction                                                                                        | 6.996<br>6        | 59.8%<br>52                  | 33.396<br>29              | 100.0%<br>87  |
|                                                              | Fraud / Fraude                                                                                                                       | 1.796<br>2        | 88.0%<br>103                 | 10.396<br>12              | 100.0%<br>117 |
|                                                              | Mischief / Méfait                                                                                                                    | 9.6%<br>22        | 82.6%<br>190                 | 7.896<br>18               | 100.0%<br>230 |
|                                                              | Theft Under \$5000 / Vol de moins de 5000\$                                                                                          | 13.4%<br>20       | 73.2%<br>109                 | 13.496<br>20              | 100.0%<br>149 |
| Crimes Against the<br>Person / Crime contre<br>la personne   | Assaults / Voies de fait                                                                                                             | 32.696<br>57      | 48.6%<br>85                  | 18.996<br>33              | 100.0%<br>175 |
|                                                              | Robbery, Extortion, Harassment, Threats / Vol<br>qualifié, Extorsion, Harcèlement, Menaces                                           | 13.0%<br>25       | 44.0%<br>85                  | 43.096<br>83              | 100.0%<br>193 |
| Drug Enforcement /<br>Lois sur les drogues                   | Trafficking / Trafic                                                                                                                 | 14.3%<br>2        | 78.6%<br>11                  | 7.196<br>1                | 100.096<br>14 |
| Drug Enforcement /<br>Lois sur les drogues                   | Possession                                                                                                                           | 33.3%<br>2        | 50.0%<br>3                   | 16.796<br>1               | 100.0%<br>6   |
| Other Criminal Code/<br>Autre infraction au<br>Code criminel | Other Criminal Code / Autre infraction au C. cr.                                                                                     | 22.6%<br>49       | 64.1%<br>139                 | 13.496<br>29              | 100.0%<br>217 |
| Traffic Offences /<br>Infractions au code<br>de la route     | Dangerous Operation of Motor Vehicle, Vessel,<br>Aircraft, Railway/ Conduite dangereuse<br>véhicule à moteur, bateau, aéronef, train | 25.0%<br>5        | 70.0%<br>14                  | 5.096<br>1                | 100.0%<br>20  |
|                                                              | Impaired Operation Related Offences /<br>Infractions reliées aux facultés affaiblies                                                 | 18.496<br>14      | 60.5%<br>46                  | 21.196<br>16              | 100.0%<br>76  |