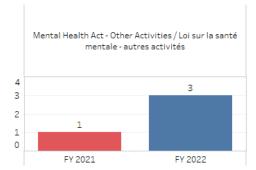

#### Mental Health Act Loi sur la santé mentale

Crimes Against Persons Crimes contre les personnes

Robbery, Extortion, Harassment, Threats / Vol qualifié, Extorsion, Harcèlement, Menaces

59

40

28

FY 2021 FY 2022 FY 2021 FY 2022