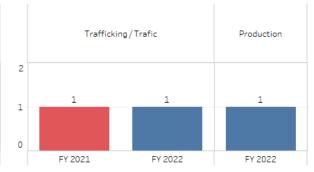

**Crimes against persons -** Assault, criminal harassment/intimidation, uttering threats, sexual interference / exploitation / luring over the internet for sexual purpose on minors, etc.

Drug Offences - Trafficking, production, possession, etc.