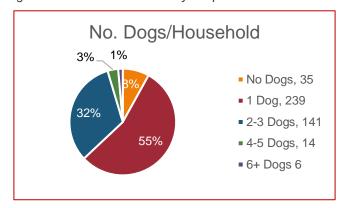

| 92% have dogs = 613 to<br>768 dogs |  |  |
| 2 | Do you believe there are benefits if St. Stephen were to have an enclosed area for dogs? | 98% said yes                       |  |  |
| 3 | Should there be a separate area for small dogs or dogs being newly socialized?           | 89% want two sections              |  |  |
| 4 | What amenities or features would you recommend?                                          | Water, Poop Bags, Seating          |  |  |
| 5 | How long have you lived in St. Stephen?                                                  | 68% Residents 11+ years            |  |  |
| 6 | What is your postal code?                                                                | 74% Town Residents                 |  |  |







Figure 1: Visual Results of Survey Responses

















#### Supporting Town of St. Stephen Municipal Plan

Town of St. Stephen - Municipal Plan: By-law No. M-2, 2020, Pages 8-9, 14-16

#### 4. RESIDENTAIAL DEVELOPMENT

#### 4.1 Preamble

#### **Smart Growth Principles and Sustainable Design**

Smart Growth is an emerging trend to create places that encourage people to live, work and play within the same area.

#### Policy RD-7

Council shall encourage secondary, institutional, and recreational uses in residential areas that do not degrade the existing character of the neighborhood.

#### **Proposals**

- 4) Council will provide park, recreation and institutional uses including, parks ... may be located within residential areas provided that:
  - a. The use does not conflict with neighbouring uses.
  - b. The dominant use within