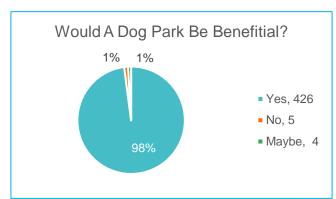

92% have dogs = 613 to<br>768 dogs |  |  |
| 2 | Do you believe there are benefits if St. Stephen were to have an enclosed area for dogs? | 98% said yes                       |  |  |
| 3 | Should there be a separate area for small dogs or dogs being newly socialized?           | 89% want two sections              |  |  |
| 4 | What amenities or features would you recommend?                                          | Water, Poop Bags, Seating          |  |  |
| 5 | How long have you lived in St. Stephen?                                                  | 68% Residents 11+ years            |  |  |
| 6 | What is your postal code?                                                                | 74% Town Residents                 |  |  |







Figure 1: Visual Results of Survey Responses

















#### Supporting Town of St. Stephen Municipal Plan

Town of St. Stephen - Municipal Plan: By-law No. M-2, 2020, Pages 8-9, 14-16

#### 4. RESIDENTAIAL DEVELOPMENT

#### 4.1 Preamble

#### **Smart Growth Principles and Sustainable Design**

Smart Growth is an emerging trend to create places that encourage people to live, work and play within the same area.

#### Policy RD-7

Council shall encourage secondary, institutional, and recreational uses in residential areas that do not degrade the existing character of the neighborhood.

#### **Proposals**

- 4) Council will provide park, recreation and institutional uses including, parks ... may be located within residential areas provided that:
  - a. The use does not conflict with neighbouring uses.
  - b. The dominant use within the