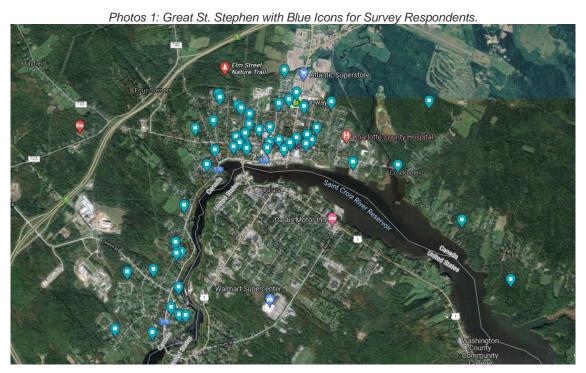

degrade the existing character of the neighbourhood (RD-7, Proposal 4a-b). The site is flat and easily accessible, and the park currently has a Town owned parking lot (Proposal 4c)

#### Community Uses

A dog park would provide a recreational facility available to residents and visitors to engage in outdoor physical activity (7.1). The increased traffic and utilization of the Elm Street Park will increase awareness of its trails, and natural beauty. In

addition, the increase in Park usage will provide additional stewards to monitor the Park, thereby reducing the potential for vandalism (7.1.1).

Incorporating the dog park section in Elm Street Park would not increase the land already owned and maintained by the Town and the Committee will raise the funds for the set-up costs (7.2 Goal).



Based on these observations, the Committee is confident that the Town Council will agree and authorize the planning, fundraising and construction of the Elm Street Dog Park.





### 6. FINANCIAL PLAN

The Committee will raise the funds necessary for the set-up costs and construction through community fundraising, grant applications, and corporate sponsorships.

#### Fundraising Ideas:

- Memorial Wall plague sales
- Buy-A-Meter of Fence
- Donation of goods or services i.e., picnic shelters, benches, etc.

The Committee will not hold a bank account and the Town would collect, administer, hold In Trust as restricted funds specifically held for the dog park, and issue tax receipts for donations.

#### Projected Start-Up Budget

| Elm Street Dog Park                              | Budget Am