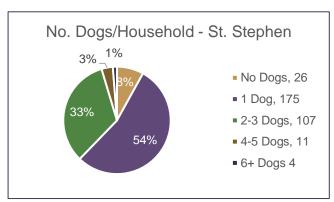

| 92% have dogs = 613 to<br>768 dogs |  |  |
| 2 | Do you believe there are benefits if St. Stephen were to have an enclosed area for dogs? | 98% said yes                       |  |  |
| 3 | Should there be a separate area for small dogs or dogs being newly socialized?           | 89% want two sections              |  |  |
| 4 | What amenities or features would you recommend?                                          | Water, Poop Bags, Seating          |  |  |
| 5 | How long have you lived in St. Stephen?                                                  | 68% Residents 11+ years            |  |  |
| 6 | What is your postal code?                                                                | 74% Town Residents                 |  |  |







Figure 1: Visual Results of Survey Responses

















#### Supporting Town of St. Stephen Municipal Plan

Town of St. Stephen - Municipal Plan: By-law No. M-2, 2020, Pages 8-9, 14-16

#### 4. RESIDENTAIAL DEVELOPMENT

#### 4.1 Preamble

#### **Smart Growth Principles and Sustainable Design**

Smart Growth is an emerging trend to create places that encourage people to live, work and play within the same area.

#### Policy RD-7

Council shall encourage secondary, institutional, and recreational uses in residential areas that do not degrade the existing character of the neighborhood.

#### **Proposals**

- 4) Council will provide park, recreation and institutional uses including, parks ... may be located within residential areas provided that:
  - a. The use does not conflict with neighbouring uses.
  - b. The dominant use within t