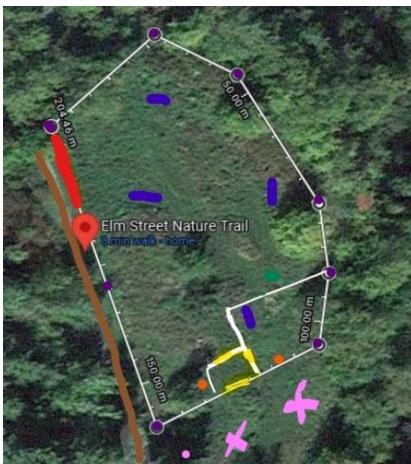

#### e. Potential Dog Park

#### Proposed Resolution:

That Town Council approves, in principle, the creation of a dog park within the Elm Street Nature Park (ESNP). Funding for this project will be the responsibility of the St. Stephen Dog Club (Club). The Club also has the approval to fundraise using supporting resources from the Town.